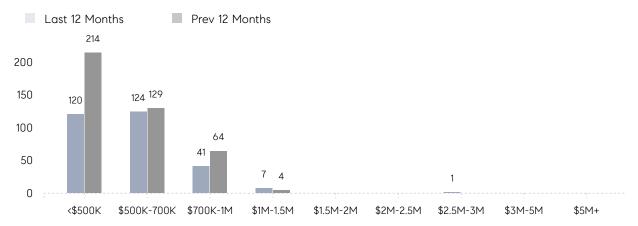

STINGS  AVERAGE DOM  OF ASKING PRICE  AVERAGE DOM  OF ASKING PRICE  AVERAGE SOLD PRICE | AVERAGE DOM 47  6 OF ASKING PRICE 97%  AVERAGE SOLD PRICE \$484,808  # OF CONTRACTS 17  NEW LISTINGS 13  AVERAGE DOM 42  6 OF ASKING PRICE 97%  AVERAGE SOLD PRICE \$572,222  # OF CONTRACTS 12  NEW LISTINGS 9  AVERAGE DOM 57  6 OF ASKING PRICE 98%  AVERAGE SOLD PRICE \$288,125 | AVERAGE DOM 47 66 6 OF ASKING PRICE 97% 100% AVERAGE SOLD PRICE \$484,808 \$446,250 6 OF CONTRACTS 17 23 AVERAGE DOM 42 63 6 OF ASKING PRICE 97% 100% AVERAGE SOLD PRICE \$572,222 \$551,000 6 OF CONTRACTS 12 15 AVERAGE DOM 57 69 AVERAGE DOM 57 69 AVERAGE SOLD PRICE 98% 100% AVERAGE SOLD PRICE 98% 100% AVERAGE SOLD PRICE \$288,125 \$311,571 |

# Rutherford

### FEBRUARY 2023

### Monthly Inventory



### Contracts By Price Range



### Listings By Price Range



# COMPASS



Compass makes no representations or warranties, express or implied, with respect to future market conditions or prices of residential product at the time the subject property or any competitive property is complete and ready for occupancy or with respect to any report, study, finding, recommendation or other information provided by Compass herein. Moreover, no warranty, express or implied, is made or should be assumed regarding the accuracy, adequacy, completeness, legality, reliability, merchantability or fitness for a particular purpose of any information, in part or whole, contained herein. All material is presented with the understanding that Compass shall not be deemed to provide legal, accounting or other professional services. This is no