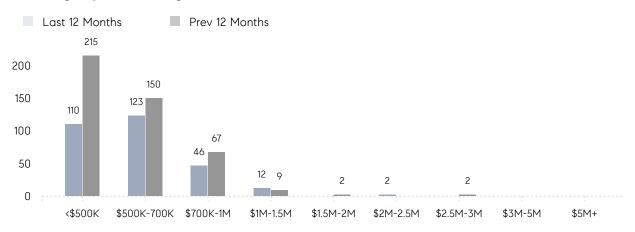

PRICE  AVERAGE DOM  OF ASKING PRICE  AVERAGE SOLD PRICE | AVERAGE DOM 47  6 OF ASKING PRICE 97%  AVERAGE SOLD PRICE \$484,808  # OF CONTRACTS 17  NEW LISTINGS 13  AVERAGE DOM 42  6 OF ASKING PRICE 97%  AVERAGE SOLD PRICE \$572,222  # OF CONTRACTS 12  NEW LISTINGS 9  AVERAGE DOM 57  6 OF ASKING PRICE 98%  AVERAGE SOLD PRICE \$288,125 | AVERAGE DOM 47 66 6 OF ASKING PRICE 97% 100% AVERAGE SOLD PRICE \$484,808 \$446,250 6 OF CONTRACTS 17 23 AVERAGE DOM 42 63 6 OF ASKING PRICE 97% 100% AVERAGE SOLD PRICE \$572,222 \$551,000 6 OF CONTRACTS 12 15 AVERAGE DOM 57 69 AVERAGE DOM 57 69 AVERAGE SOLD PRICE 98% 100% AVERAGE SOLD PRICE 98% 100% AVERAGE SOLD PRICE \$288,125 \$311,571 |

# Rutherford

### FEBRUARY 2023

### Monthly Inventory



### Contracts By Price Range



### Listings By Price Range



# COMPASS



Compass makes no representations or warranties, express or implied, with respect to future market conditions or prices of residential product at the time the subject property or any competitive property is complete and ready for occupancy or with respect to any report, study, finding, recommendation or other information provided by Compass herein. Moreover, no warranty, express or implied, is made or should be assumed regarding the accuracy, adequacy, completeness, legality, reliability, merchantability or fitness for a particular purpose of any information, in part or whole, contained herein. All material is presented with the understanding that Compass shall not be deemed to provide legal, accounting or other professional services. This is not intended to solicit the purch