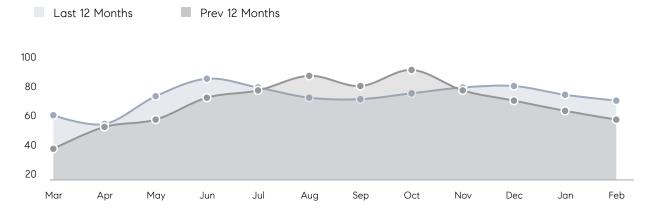

SOLD PRICE  OF CONTRACTS  NEW LISTINGS  AVERAGE DOM  OF ASKING PRICE  AVERAGE DOM  OF ASKING PRICE  AVERAGE SOLD PRICE | AVERAGE DOM 47  6 OF ASKING PRICE 97%  AVERAGE SOLD PRICE \$484,808  # OF CONTRACTS 17  NEW LISTINGS 13  AVERAGE DOM 42  6 OF ASKING PRICE 97%  AVERAGE SOLD PRICE \$572,222  # OF CONTRACTS 12  NEW LISTINGS 9  AVERAGE DOM 57  6 OF ASKING PRICE 98%  AVERAGE SOLD PRICE \$288,125 | AVERAGE DOM 47 66 6 OF ASKING PRICE 97% 100% AVERAGE SOLD PRICE \$484,808 \$446,250 6 OF CONTRACTS 17 23 AVERAGE DOM 42 63 6 OF ASKING PRICE 97% 100% AVERAGE SOLD PRICE \$572,222 \$551,000 6 OF CONTRACTS 12 15 AVERAGE DOM 57 69 AVERAGE DOM 57 69 AVERAGE SOLD PRICE 98% 100% AVERAGE SOLD PRICE 98% 100% AVERAGE SOLD PRICE \$288,125 \$311,571 |

# Rutherford

### FEBRUARY 2023

### Monthly Inventory



### Contracts By Price Range



### Listings By Price Range



# COMPASS



Compass makes no representations or warranties, express or implied, with respect to future market conditions or prices of residential product at the time the subject property or any competitive property is complete and ready for occupancy or with respect to any report, study, finding, recommendation or other information provided by Compass herein. Moreover, no warranty, express or implied, is made or should be assumed regarding the accuracy, adequacy, completeness, legality, reliability, merchantability or fitness for a particular purpose of any information, in part or whole, contained herein. All material is presented with the understanding that Compass shall not be deemed to provide legal, accounting or other p